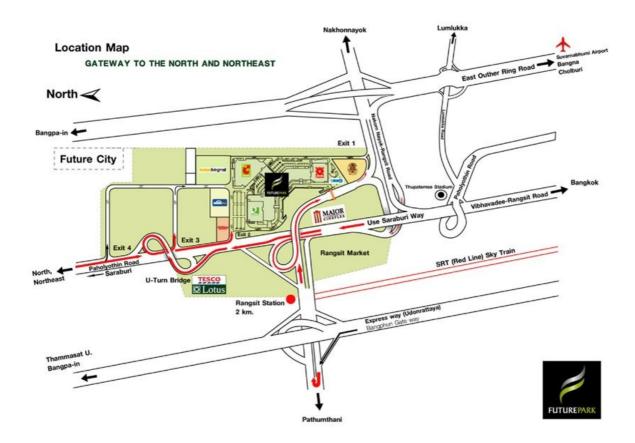

## 1) Strategic Location with the most convenience

#### **Gateway to the North and Northeast**

- as many as 440,000 cars passing per day in 2010

#### **Best infrastructure**

- Situating right in front a 15-min toll way to/from Dindang
- Effective traffic circulation through 4 main entries/exits
- around the compound (16 lanes combined)

#### **Terminal of various minivan routes**

- 21 routes, about 2,500 rounds per day

#### Surrounded by excellent infrastructure assuring the continuous growth of residents/customers

- provides the highest yearly growth in the number of housing units since
- 2003 accounting 32% of total growth within the 8-year period in BKK & its
- vincinity
- encompassed with 183 premium housing projects ( = 5-MB house),
- expanding the finest projects second to inner BKK
- close to 25 Leading Universities (> 255,000 students)\*\*