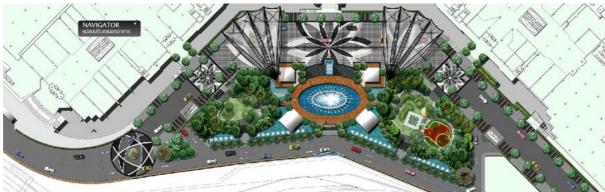

# 4) The first shopping center in Thailand which truly combines indoor and outdoor retail atmosphere Providing customers with a true metro life and a real nature

- modern and natural ambience
- Forest Park

A 10-rai or 16,000-sqm Forest Park featuring a wide variety of distinctive entertaining experience including outdoor eateries known as Caf' in the Park , Matrix Fountain , Playground , Alive Park and Pet's Park